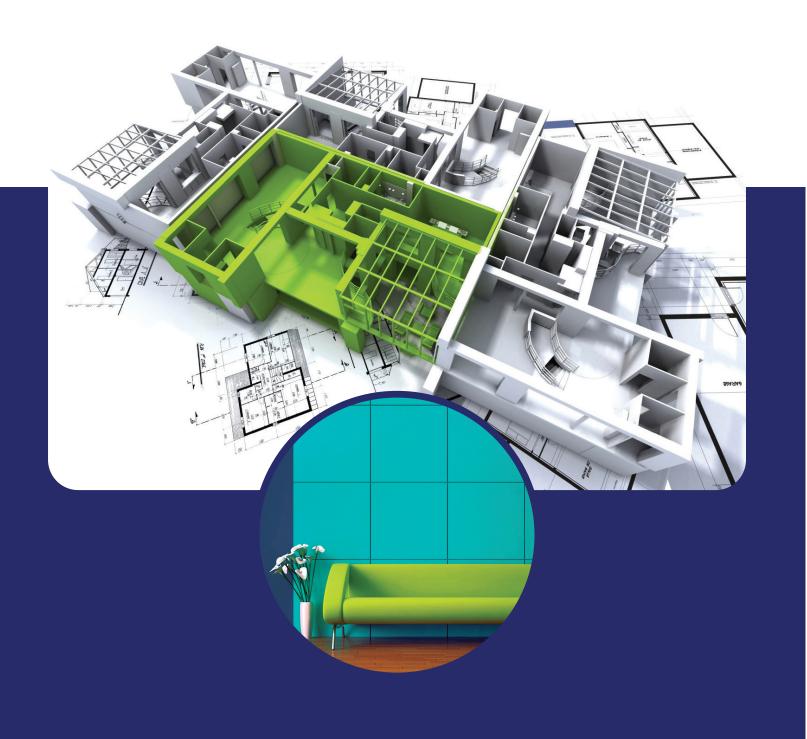

#### **3D MODELING**

3D Models represent a physical body using a collection of points in 3D space, connected by various geometric entities such as triangles, lines, curved surfaces etc. 3D Models are widely used any where in 3D Graphics

## **INTERIOR DESIGNING**

"Buildings are an amalgamation of spaces that evoke Feelings, emotions & Memories"

The challenge of interior design is to create spaces that are integral to the building's fabric whilst encouraging movement in, around & through individual spaces, to create a lasting impression. The beauty of the interior design is that it can be temporary or permanent our experience in space planning, color materials, Lighting, Furniture & intricate detailing, enables us to change the appearance & Function of any space, within an agreed budget.